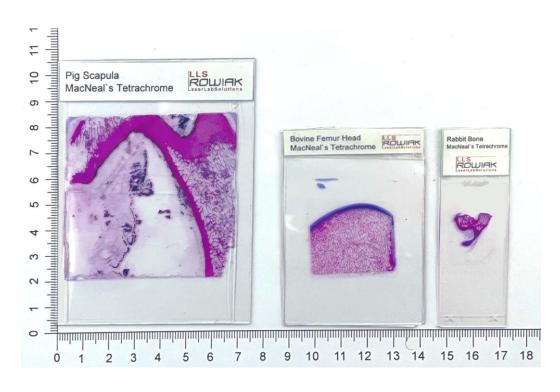

## A NEW DIMENSION IN LASER BASED HISTOLOGY EXTRA LARGE & ADJUSTABLE

| Size            | Slide Size                    | Sample Size      |
|-----------------|-------------------------------|------------------|
| Extra Large     | 76 x 102 mm (3 inch x 4 inch) | up to 66 x 66 mm |
| Double Standard | 76 x 52 mm (3 inch x 2 inch)  | up to 42 x 42 mm |
| Standard        | 76 x 26 mm (3 inch x 1 inch)  | up to 32 x 20 mm |