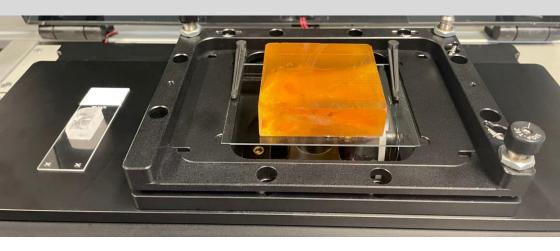

## LARGER SLIDES, LARGER SAMPLES, MORE OPTIONS

- Various sample holder inserts
- Sensors for automated detection of sample holder inserts
- Extra large slides available at LLS
- Customized solutions on request